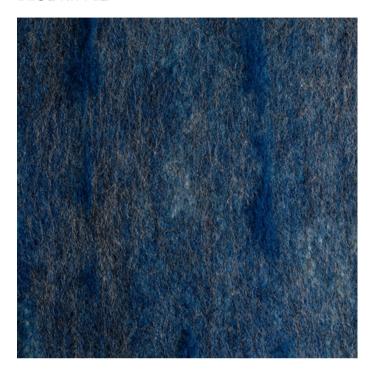

## YELLOW BIRCHES



The birch tree is a symbol of strength and beauty, and reminds of Aspen in the summer. Mustard yellow wool from Perendale sheep is glazed with JG SWITZER and fibershed sourced local grey wool. Hand-placed strips of mustard yellow are then felted on.

## **SPECIFICATIONS**

CONTENT 100% Wool

WIDTH 53/54"

USE Pillows, upholstery,

window treatments

CARE Spot clean. Dry clean.

CFA OFFERED Yes

MINIMUM ORDER 3 yards

CATEGORY SS25, SPECIAL EFFECTS

SKU FA-YB

CUSTOMIZATION Yes. Custom width available up to 65". Stain Guard treatment

available. Custom patterns and colorways available, please inquire.



## **BLUE RIPPLE**