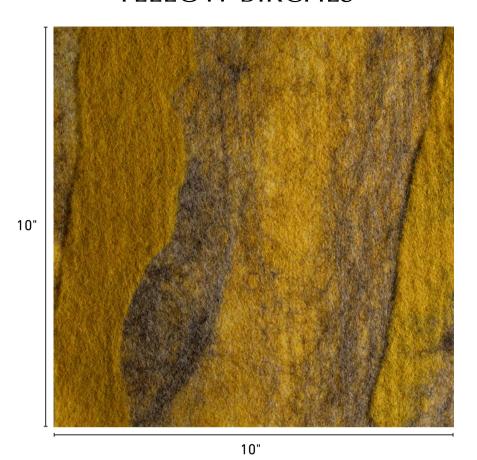

## YELLOW BIRCHES

The birch tree is a symbol of strength and beauty, and reminds of Aspen in the summer. Mustard yellow wool from Perendale sheep is glazed with JG SWITZER and fibershed sourced local grey wool. Hand-placed strips of mustard yellow are then felted on.