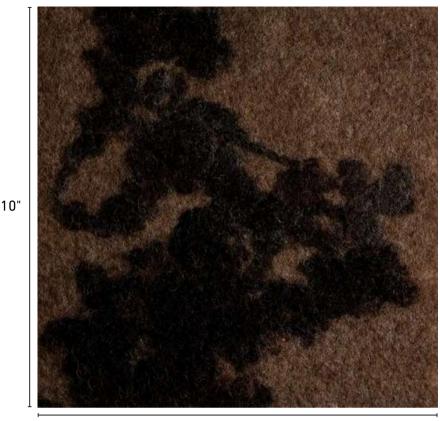

## WENSLEYDALE BROWN

10"

Artisanal felted wool fabric painted with a base of undyed Shetland in rich, caramel brown and Wensleydale raw fleece in organic, irregular 6" wide x 12/13" "stripes" from raw, untreated, Wensleydale curly locks in a chocolate brown. Tips and color of undyed Wensleydale locks vary greatly while base color remains a rich light brown.