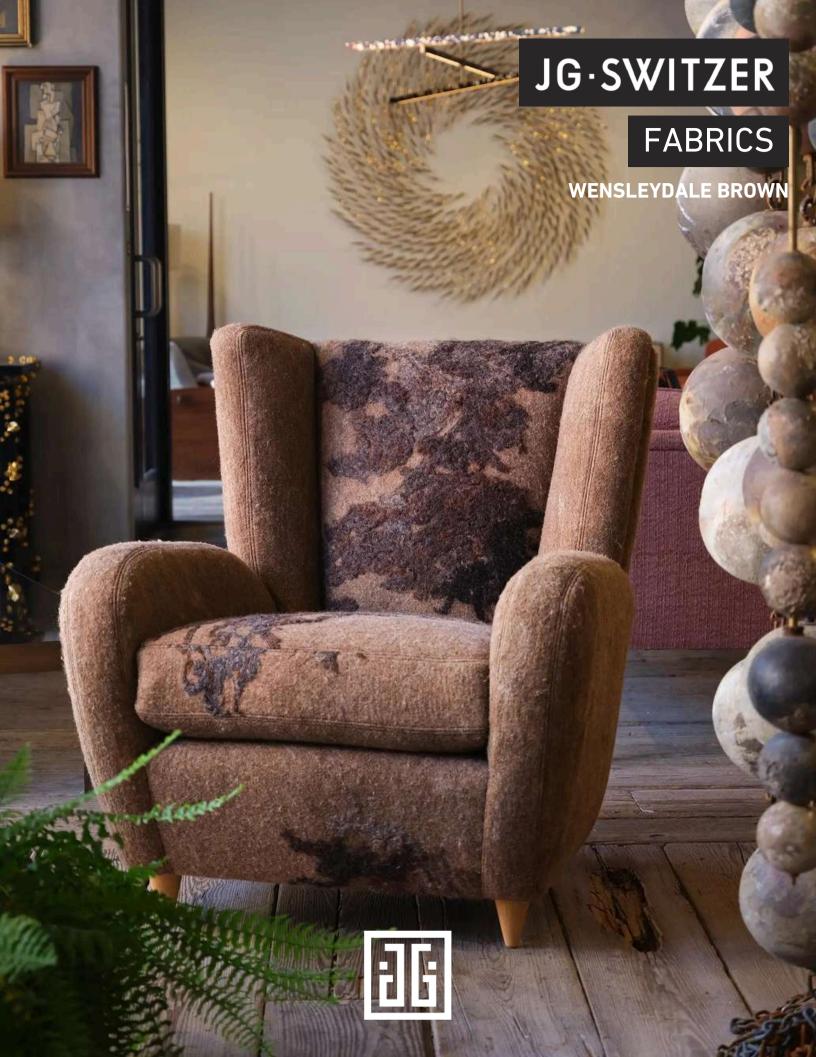

## WENSLEYDALE BROWN

10"

Artisanal felted wool fabric painted with a base of undyed Shetland in rich, caramel brown and Wensleydale raw fleece in organic, irregular 6" wide x 12/13" "stripes" from raw, untreated, Wensleydale curly locks in a chocolate brown. Tips and color of undyed Wensleydale locks vary greatly while base color remains a rich light brown.