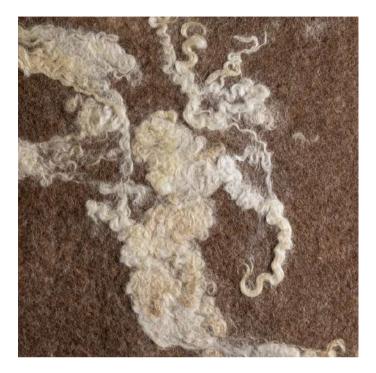

## WENSLEYDALE BROWN



10"

Artisanal felted wool fabric painted with a base of undyed Shetland in rich, caramel brown and Wensleydale raw fleece in organic, irregular 6" wide x 12/13" "stripes" from raw, untreated, Wensleydale curly locks in a chocolate brown. Tips and color of undyed Wensleydale locks vary greatly while base color remains a rich light brown.

## **SPECIFICATIONS**

CONTENT 100% wool

WIDTH 53/54"

USE Pillows, upholstery,

window treatments

CARE Spot clean. Dry clean.

CFA OFFERED Yes

MINIMUM ORDER 3 yards

CATEGORY Raw Fleece

SKU FA-WE-BR

CUSTOMIZATION Yes. Custom width available up to 65". Stain Guard treatment available.

Custom patterns and colorways available, please inquire.



## CREAM WENSLEYDALE ON SHETLAND BROWN