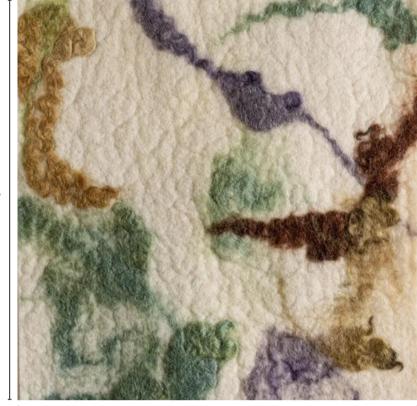

## WOODLANDS

10"

10"

Plant-dyed Wensleydale curls flat felted with plenty of texture on undyed cream merino base. Green leads this hand painted felted fabric with Weld Green, Indigo blue, Turmeric, Onion and Orange Coreopsis, Walnut Browns and pops of Purple from Cochineal and Indigo.