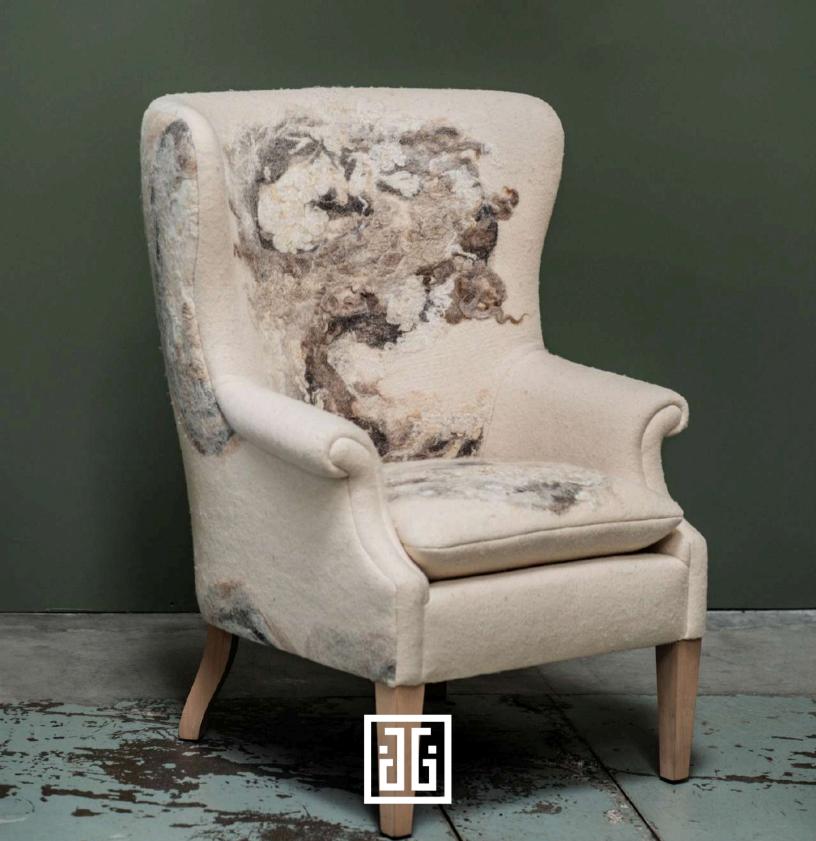

## **WOOD DRAGON - LIGHT**

10"

A nod to the Chinese Lunar New Year, felted with undyed wool from five breeds of sheep including Ouessant, a very dark brown-black is glazed with a blend of silk and merino to lighten the fabric. Other wool "paints" include wool from the Artist's flock, Mohair in cream and taupe, and a touch of peach-colored carded wool and Alpaca blend.