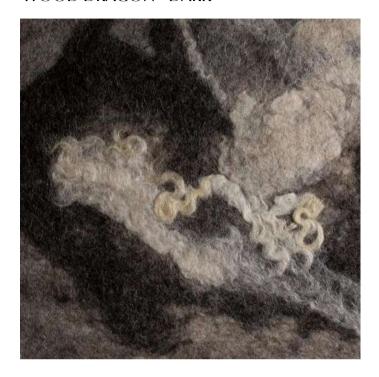

## **WOOD DRAGON - LIGHT**

10"

A nod to the Chinese Lunar New Year, felted with undyed wool from five breeds of sheep including Ouessant, a very dark brown-black is glazed with a blend of silk and merino to lighten the fabric. Other wool "paints" include wool from the Artist's flock, Mohair in cream and taupe, and a touch of peach-colored carded wool and Alpaca blend.