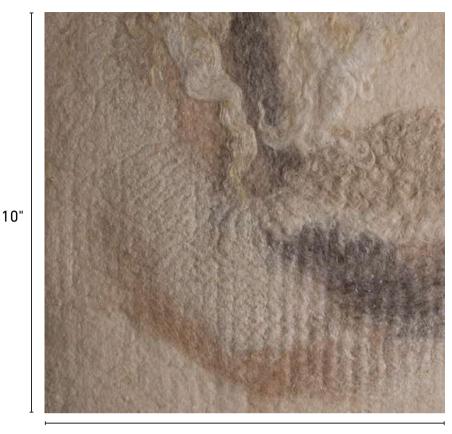

## **WOOD DRAGON - LIGHT**

10"

A nod to the Chinese Lunar New Year, felted with undyed wool from five breeds of sheep including Ouessant, a very dark brown-black is glazed with a blend of silk and merino to lighten the fabric. Other wool "paints" include wool from the Artist's flock, Mohair in cream and taupe, and a touch of peach-colored carded wool and Alpaca blend.