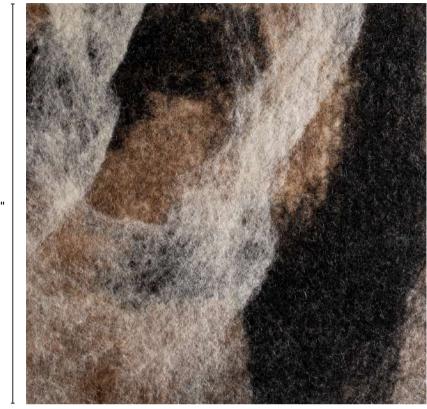

## TAHOE WITH BLACK

10"

10"

We celebrate this buttery brown-sugar coloring from one of our favorite breeds. Shetland wool is imported from UK to maintain consistent colorways.