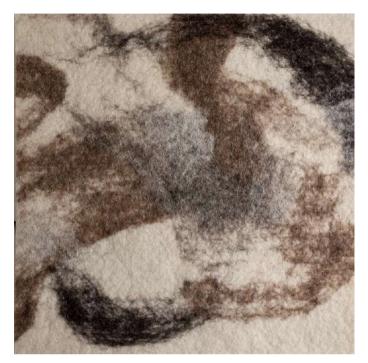

|
| CFA OFFERED   | Yes                                                                                                                              |
| MINIMUM ORDER | 3 yards                                                                                                                          |
| CATEGORY      | Specialty                                                                                                                        |
| SKU           | FA-MI-WA                                                                                                                         |
| CUSTOMIZATION | Yes. Custom width available up to 65". Stain Guard treatment available. Custom patterns and colorways available, please inquire. |



trade@jgswitzer.com

#### TAHOE WITH CREAM