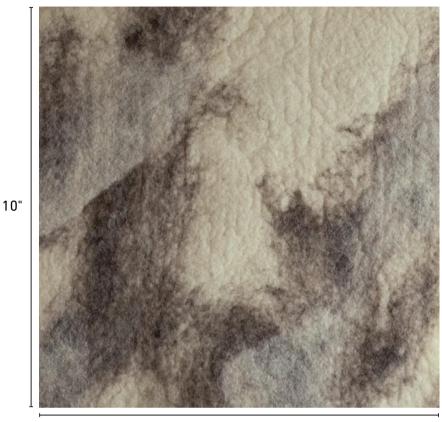

## SHETLAND MARBLE

10"

Merino wool glazed with veins of Shetland grey wool to create a natural marbleized effect. Unusual, stone-like appearance of marble, no inch alike. Color may vary due to the natural characteristics of undyed fiber.