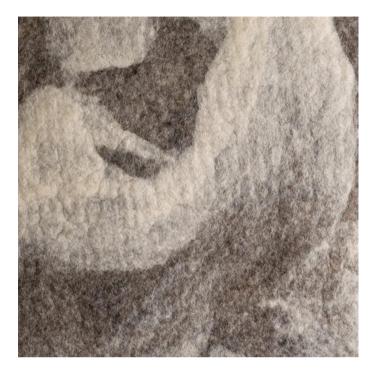

## SHETLAND MARBLE

10"

Merino wool glazed with veins of Shetland grey wool to create a natural marbleized effect. Unusual, stone-like appearance of marble, no inch alike. Color may vary due to the natural characteristics of undyed fiber.