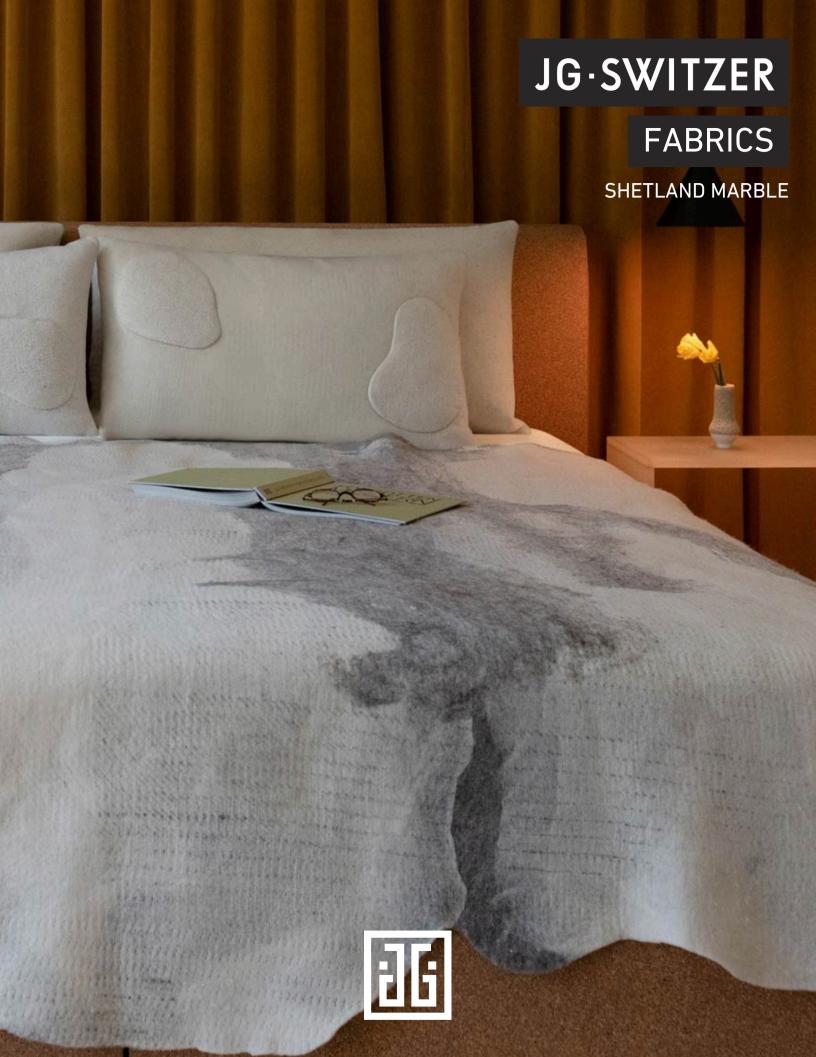

## SHETLAND MARBLE

10"

Merino wool glazed with veins of Shetland grey wool to create a natural marbleized effect. Unusual, stone-like appearance of marble, no inch alike. Color may vary due to the natural characteristics of undyed fiber.