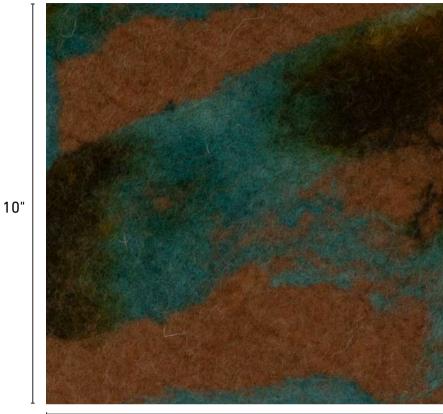

## **MERMAID** - Sienna

10"

MERMAID gets her sea legs from a dark turquoise felted wool glazed over other sea and seaweedinspired colors. A mix of pale blue and yellow-green with "seaweed" accents of raw Wensleydale sheep fleece by special request. MERMAID is felted over a base of rich sienna wool.