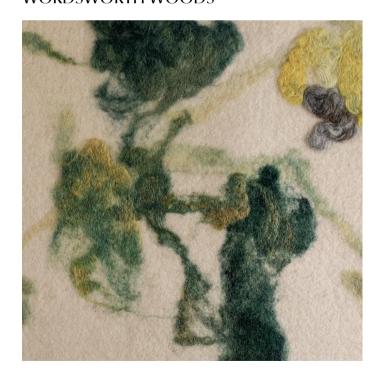

## **GOTLAND TURMERIC**



10"

A cream, undyed "canvas" is hand painted with raw, curly Gotland wool in rich hues of yellow. Naturally dyed from turmeric, coreopsis flowers, onion, and other plants. Available exclusively through Coup D'Etat SF and LA.

## **SPECIFICATIONS**

CONTENT 100% Undyed Wool

WIDTH 53/54"

USE Pillows, upholstery,

window treatments

CARE Spot clean. Dry clean.

CFA OFFERED Yes

MINIMUM ORDER 3 yards

CATEGORY Raw Fleece

SKU FA-BO-GO

CUSTOMIZATION Yes. Custom width available up to 65". Stain Guard treatment

available. Custom patterns and colorways available, please inquire.

## **GOTLAND GREY**





**GOTLAND INDIGO** 

WORDSWORTH WOODS