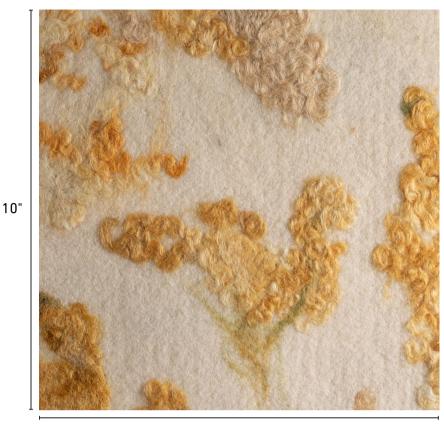

## **GOTLAND TURMERIC**

10"

A cream, undyed "canvas" is hand painted with raw, curly Gotland wool in rich hues of yellow. Naturally dyed from turmeric, coreopsis flowers, onion, and other plants. Available exclusively through Coup D'Etat SF and LA.