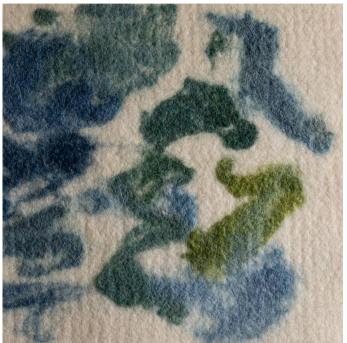

## **GOTLAND TURMERIC**



10"

A cream, undyed "canvas" is hand painted with raw, curly Gotland wool in rich hues of yellow. Naturally dyed from turmeric, coreopsis flowers, onion, and other plants. Available exclusively through Coup D'Etat SF and LA.

## **SPECIFICATIONS**

CONTENT 100% Undyed Wool

WIDTH 53/54"

USE Pillows, upholstery,

window treatments

CARE Spot clean. Dry clean.

CFA OFFERED Yes

MINIMUM ORDER 3 yards

CATEGORY Raw Fleece

SKU FA-BO-GO

CUSTOMIZATION Yes. Custom width available up to 65". Stain Guard treatment

available. Custom patterns and colorways available, please inquire.

## **GOTLAND GREY**





**GOTLAND INDIGO** 

WORDSWORTH WOODS