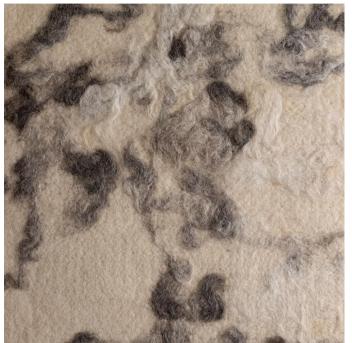

## **GOTLAND TURMERIC**



10"

A cream, undyed "canvas" is hand painted with raw, curly Gotland wool in rich hues of yellow. Naturally dyed from turmeric, coreopsis flowers, onion, and other plants. Available exclusively through Coup D'Etat SF and LA.

## **SPECIFICATIONS**

CONTENT 100% Undyed Wool

WIDTH 53/54"

USE Pillows, upholstery,

window treatments

CARE Spot clean. Dry clean.

CFA OFFERED Yes

MINIMUM ORDER 3 yards

CATEGORY Raw Fleece

SKU FA-BO-GO

CUSTOMIZATION Yes. Custom width available up to 65". Stain Guard treatment

available. Custom patterns and colorways available, please inquire.

## **GOTLAND GREY**





**GOTLAND INDIGO** 

WORDSWORTH WOODS