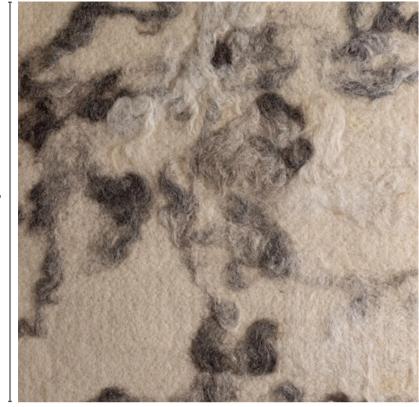

## GOTLAND GREY

10"

10"

This fabric features raw, undyed grey wool from Gotland sheep flat-felted onto a cream Merino-glazed "canvas" of Climate Beneficial Wool™ sourced locally from our Fibershed. Available exclusively at Coup D'Etat Showroom in San Francisco and Los Angeles.