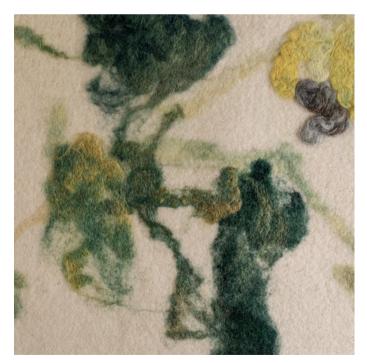

|
| MINIMUM ORDER | 3 yards                                                                                                                          |
| CATEGORY      | Raw Fleece                                                                                                                       |
| SKU           | FA-BO-GO                                                                                                                         |
| CUSTOMIZATION | Yes. Custom width available up to 65". Stain Guard treatment available. Custom patterns and colorways available, please inquire. |



trade@jgswitzer.com

#### **GOTLAND TURMERIC**



### GOTLAND INDIGO



#### WORDSWORTH WOODS