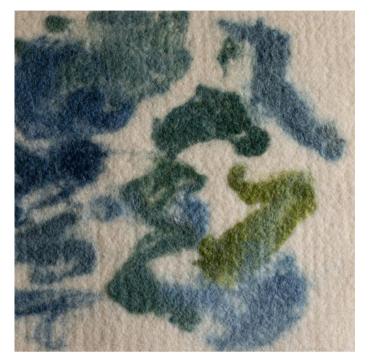

Yes                                                                                                                              |
| MINIMUM ORDER | 3 yards                                                                                                                          |
| CATEGORY      | Raw Fleece                                                                                                                       |
| SKU           | FA-BO-GO                                                                                                                         |
| CUSTOMIZATION | Yes. Custom width available up to 65". Stain Guard treatment available. Custom patterns and colorways available, please inquire. |



trade@jgswitzer.com

#### **GOTLAND TURMERIC**



### GOTLAND INDIGO



#### WORDSWORTH WOODS