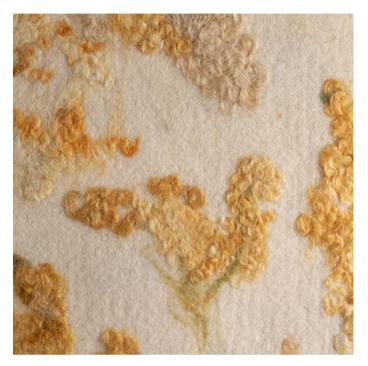

|
| CFA OFFERED   | Yes                                                                                                                              |
| MINIMUM ORDER | 3 yards                                                                                                                          |
| CATEGORY      | Raw Fleece                                                                                                                       |
| SKU           | FA-BO-GO                                                                                                                         |
| CUSTOMIZATION | Yes. Custom width available up to 65". Stain Guard treatment available. Custom patterns and colorways available, please inquire. |



trade@jgswitzer.com

#### **GOTLAND TURMERIC**



### GOTLAND INDIGO



#### WORDSWORTH WOODS