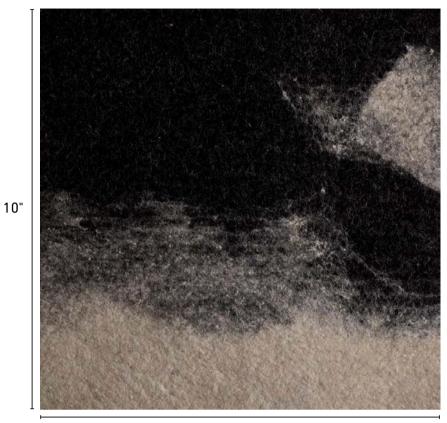

## GENESIS

10"

GENESIS captures the dynamic essence of the cosmos, radiating boldness and energy. This allnatural felted wool fabric features black wool with silk glazes and is full of movement.