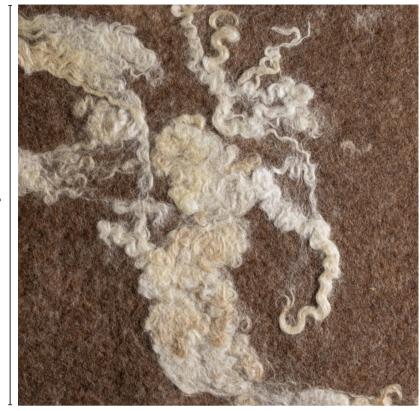

## CREAM WENSLEYDALE ON SHETLAND BROWN

10"

10"

Undyed Cream Wensleydale curls are flat felted in organic "stripes" on an undyed Shetland Brown base. Cream Wensleydale "stripes" are approx 6" wide with 12-14" of solid Brown in between; three stripes fit on the horizontal within one 53" width.