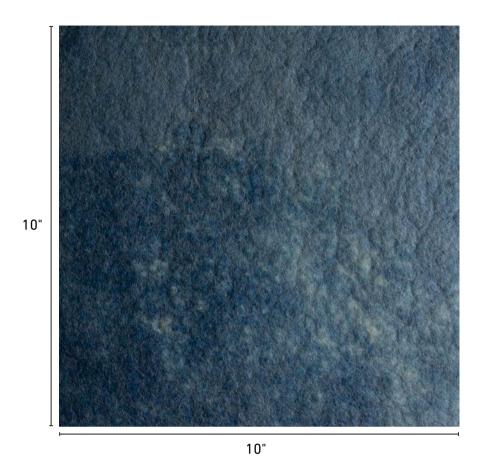

## **BOTANICAL INDIGO**

Indigo plant-dyed carded Merino wool hand "glazed" over a canvas of cream Perendale wool, this felted wool fabric has the shimmery blues and underlying cream tones reminiscent of water.

## **SPECIFICATIONS**

CONTENT 100% wool

WIDTH 53/54"

USE Pillows, upholstery,

window treatments

CARE Spot clean. Dry clean.

CFA OFFERED Yes

MINIMUM ORDER 3 yards

CATEGORY Special Effects, Solids

SKU FA-BO-INDIGO

CUSTOMIZATION Yes. Custom width available up to 65". Stain Guard treatment

available. Custom patterns and colorways available, please inquire.