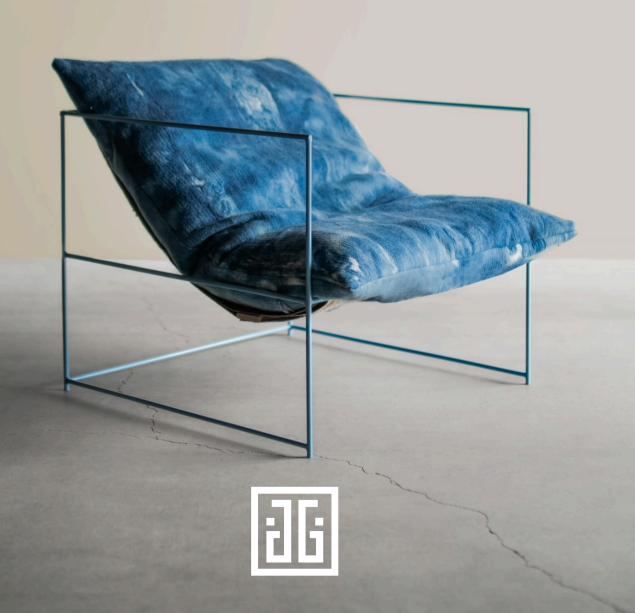

## JG-SWITZER

FABRICS

BOTANICAL INDIGO

## **BOTANICAL INDIGO**

Indigo plant-dyed carded Merino wool hand "glazed" over a canvas of cream Perendale wool, this felted wool fabric has the shimmery blues and underlying cream tones reminiscent of water.